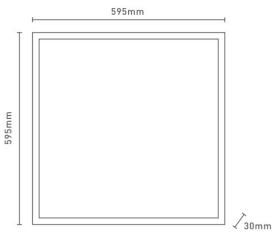

#### ORDERING INFORMATION

| FAMILY SIZE | MAX WATTAGE | OUTPUT LUMEN | OUTER SIZE(A,B) | HEIGHT (H) |
|-------------|-------------|--------------|-----------------|------------|
| RBL01-36    | 36W         | 4320LM       | 595X595MM       | 30MM       |
| RBL01-40    | 40W         | 4800LM       | 595X595MM       | 30MM       |
| RBL01-48    | 48W         | 5760LM       | 595X595MM       | 30MM       |