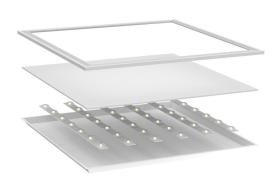

#### TECHNICAL SPECIFICATION

RBL01 family uses the most recent LED SMD technology to reflect high lumen package with high quality indoor back light technology range.

Backlight steel is a strong 0.35mm painted steel housing with special designed shape to make it rigid and strong.

Diffuse sheet of PMMA or PS as per request to provided even distributed light levels along with high quality aluminum frame.