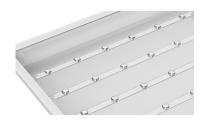

#### TECHNICAL SPECIFICATION

RBL01 family uses the most recent LED SMD technology to reflect high lumen package with high quality indoor back light technology range.

Backlight steel is a strong 0.35mm painted steel housing with special designed shape to make it rigid and strong.

Diffuse sheet of PMMA or PS as per request to provided even distributed light levels along with high quality aluminum frame.