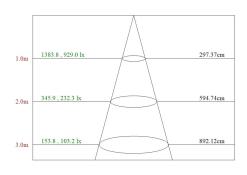

# RBL0I

#### RECESSED LED BACK LIGHT



# LUMIDENSE Professional Lighting Solutions Partner

#### TECHNICAL SPECIFICATION

Housing: Aluminum Housing.

Protection: IP20.

Light Shade: Opal PS diffuser, 120 LM/W.

Rendering Index: CRI > 80

Available CCT: 3000K, 4000, 6500K.

Light Source: SMD2835

Lifetime: 30,000 Hrs 25C. 5Y warranty.







#### PHOTOMETRIC DATA







#### ORDERING INFORMATION

| FAMILY SIZE | MAX WATTAGE | OUTPUT LUMEN | OUTER SIZE(A,B) | HEIGHT (H) |
|-------------|-------------|--------------|-----------------|------------|
| RBL01-36    | 36W         | 4320LM       | 595X595MM       | 30MM       |
| RBL01-40    | 40W         | 4800LM       | 595X595MM       | 30MM       |
| RBL01-48    | 48W         | 5760LM       | 595X595MM       | 30MM       |

#### ZHONGSHAN LUMIDENSE TRADING CO LTD.

Room 2008, Yihualingfeng Building, No.38 Yuelai south Road, Shiqi district, Zhongshan city, china. P.O.:528400,

Lumidense@lumidense.com

Foreign Sales Department: Phone: +86 136 3111 7825 Website: www.lumidense.com Email: paul.lan@lumidense.com

# RBL0I

#### RECESSED LED BACK LIGHT





#### TECHNICAL SPECIFICATION

RBL01 family uses the mo