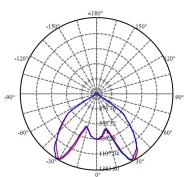

# RBL0I

#### RECESSED LED BACK LIGHT



# LUMIDENSE Professional Lighting Solutions Partner

#### TECHNICAL SPECIFICATION

Housing: Aluminum Housing.

Protection: IP20.

Light Shade: Opal PS diffuser, 120 LM/W.

Rendering Index: CRI > 80

Available CCT: 3000K, 4000, 6500K.

Light Source: SMD2835

Lifetime: 30,000 Hrs 25C. 5Y warranty.







#### PHOTOMETRIC DATA







#### ORDERING INFORMATION

| FAMILY SIZE | MAX WATTAGE | OUTPUT LUMEN | OUTER SIZE(A,B) | HEIGHT (H) |
|-------------|-------------|--------------|-----------------|------------|
| RBL01-36    | 36W         | 4320LM       | 595X595MM       | 30MM       |
| RBL01-40    | 40W         | 4800LM       | 595X595MM       | 30MM       |
| RBL01-48    | 48W         | 5760LM       | 595X595MM       | 30MM       |

#### ZHONGSHAN LUMIDENSE TRADING CO LTD.

Room 2008, Yihualingfeng Building, No.38 Yuelai south Road, Shiqi district, Zhongshan city, china. P.O.:528400,

Lumidense@lumidense.com

Foreign Sales Department: Phone: +86 136 3111 7825 Website: www.lumidense.com Email: paul.lan@lumidense.com

# RBL0I

#### RECESSED LED BACK LIGHT





#### TECHNICAL SPECIFICATION

RBL01 family uses the most