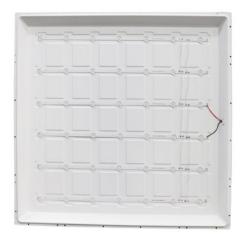

#### TECHNICAL SPECIFICATION

RBL01 family uses the most recent LED SMD technology to reflect high lumen package with high quality indoor back light technology range.

Backlight steel is a strong 0.35mm painted steel housing with special designed shape to make it rigid and strong.

Diffuse sheet of PMMA or PS as per request to provided even distributed light levels along with high quality aluminum frame.