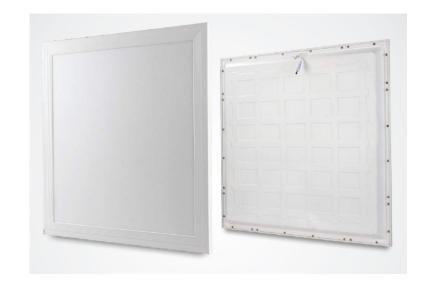

#### TECHNICAL SPECIFICATION

RBL01 family uses the most recent LED SMD technology to reflect high lumen package with high quality indoor back light technology range.

Backlight steel is a strong 0.35mm painted steel housing with special designed shape to make it rigid and strong.

Diffuse sheet of PMMA or PS as per request to provided even distributed light levels along with high quality aluminum frame.

RBL01 has both types of mounting, false ceiling recessed mounting and also the concrete surface mounting style. Most of size share the same concept of dimensions.

Lumidense is providing also different kinds of accessories required for mounting in different styles and applications as ceiling pendant for surace applications and also hanging parts for recessed applications.